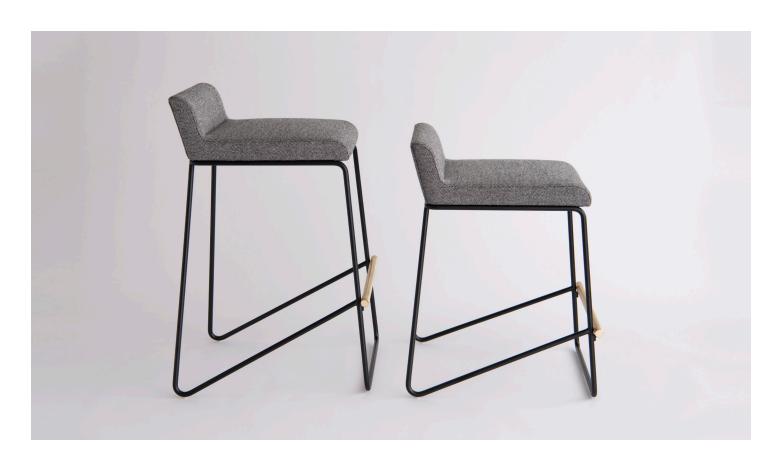

PRODUCT

## SPECIFICATIONS

Collection of stools, dining chairs, and lounge chairs, where upholstery sits atop powder coated metal bases. Each piece is accentuated with a deliberate solid brass bar detail. Solid steel bar available in a flat black or white powder coat finish with solid brushed brass bar and upholstered top. Powder coat finishes are available in custom colors. Upholstery may be sourced COM, COL or suggested fabrics and leather. (COM requirements = 1.5 yards).

## TOTAL DIMENSIONS

Bar stool: Counter stool: W 21 3/4" D 23 3/4" H 35" W 21" D 22 1/2" H 30"

twentieth

sales@twentieth.net

323.904.1200

www.twentieth.net