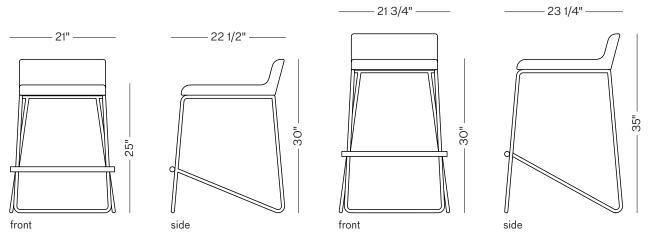

## TOTAL DIMENSIONS

Bar stool: Counter stool: W 21 3/4" D 23 3/4" H 35" W 21" D 22 1/2" H 30"

twentieth

sales@twentieth.net

323.904.1200

www.twentieth.net